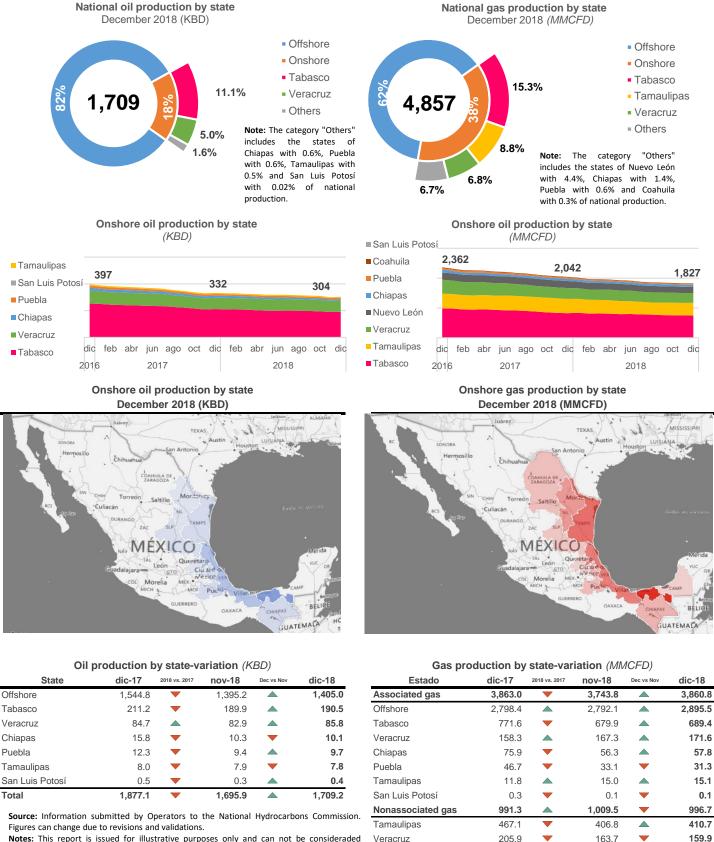

| Estado            | dic-17  | 2018 vs. 2017 | nov-18  | Dec vs Nov | dic-18  |
|-------------------|---------|---------------|---------|------------|---------|
| Associated gas    | 3,863.0 | •             | 3,743.8 |            | 3,860.8 |
| Offshore          | 2,798.4 |               | 2,792.1 |            | 2,895.5 |
| Tabasco           | 771.6   | -             | 679.9   |            | 689.4   |
| Veracruz          | 158.3   |               | 167.3   |            | 171.6   |
| Chiapas           | 75.9    | -             | 56.3    |            | 57.8    |
| Puebla            | 46.7    | •             | 33.1    | -          | 31.3    |
| Tamaulipas        | 11.8    |               | 15.0    |            | 15.1    |
| San Luis Potosí   | 0.3     | •             | 0.1     | -          | 0.1     |
| Nonassociated gas | 991.3   |               | 1,009.5 | -          | 996.7   |
| Tamaulipas        | 467.1   |               | 406.8   |            | 410.7   |
| Veracruz          | 205.9   | •             | 163.7   | -          | 159.9   |
| Nuevo León        | 233.7   | -             | 212.4   |            | 212.7   |
| Tabasco           | 52.2    |               | 66.1    | -          | 55.2    |
| Coahuila          | 18.1    | •             | 15.3    | -          | 14.6    |
| Chiapas           | 0.0     |               | 9.7     | •          | 8.6     |
| Offshore          | 14.3    |               | 135.4   | -          | 135.1   |
| Total             | 4,854.3 |               | 4,753.4 |            | 4,857.5 |