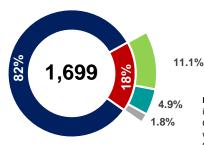

#### National oil production by state February 2019 (KBD)

OffshoreOnshoreTabascoVeracruz

Others

Note: The category "Others" includes the states of Chiapas with 0.7%, Puebla with 0.6%, Tamaulipas with 0.5% and San Luis Potosí with 0.02% of national production.

### Oil production by state-variation (KBD)

| State           | feb-18  | 2019 vs. 2018 | jan-19  | Feb vs Jan | feb-19  |
|-----------------|---------|---------------|---------|------------|---------|
| Offshore        | 1,547.1 | _             | 1,316.2 |            | 1,397.9 |
| Tabasco         | 207.5   |               | 191.9   |            | 188.1   |
| Veracruz        | 85.2    |               | 84.0    |            | 83.9    |
| Chiapas         | 13.0    |               | 12.0    |            | 12.1    |
| Puebla          | 11.2    |               | 9.4     |            | 9.7     |
| Tamaulipas      | 8.3     |               | 7.8     |            | 7.9     |
| San Luis Potosí | 0.5     | _             | 0.3     |            | 0.3     |
| Total           | 1 872 8 | _             | 1 621 7 |            | 1 699 9 |