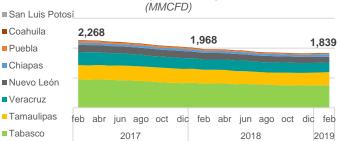

## Onshore oil production by state (KBD)

## Onshore oil production by state

## Onshore oil production by state

2019 (KBD)