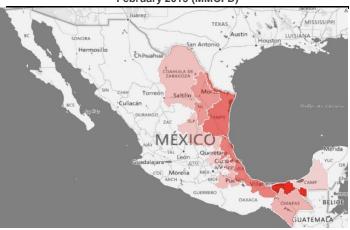

#### National gas production by state February 2019 (MMCFD)

Offshore

Onshore

Tabasco

Tamaulipas

Veracruz

0.1

Others

Note: The category "Others" includes the states of Nuevo León with 4.4%, Chiapas with 1.4%, Puebla with 0.6% and Coahuila with 0.3% of national production.