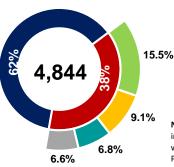

#### National gas production by state February 2019 (MMCFD)

Offshore

Onshore

Tabasco

Tamaulipas

Veracruz

0.1

Others

Note: The category "Others" includes the states of Nuevo León with 4.4%, Chiapas with 1.4%, Puebla with 0.6% and Coahuila with 0.3% of national production.

### Gas production by state-variation (MMCFD)

| Gas production by state-variation (WINICED) |         |               |         |            |         |  |  |  |  |
|---------------------------------------------|---------|---------------|---------|------------|---------|--|--|--|--|
| Estado                                      | feb-18  | 2019 vs. 2018 | jan-19  | Feb vs Jan | feb-19  |  |  |  |  |
| Associated gas                              | 3,693.6 |               | 3,626.9 |            | 3,845.9 |  |  |  |  |
| Offshore                                    | 2,705.9 |               | 2,651.9 |            | 2,867.2 |  |  |  |  |
| Tabasco                                     | 721.3   | _             | 689.9   |            | 685.1   |  |  |  |  |
| Veracruz                                    | 155.9   |               | 163.7   |            | 170.3   |  |  |  |  |
| Chiapas                                     | 59.6    |               | 79.1    |            | 82.0    |  |  |  |  |
| Puebla                                      | 38.4    | _             | 27.3    |            | 26.8    |  |  |  |  |
| Tamaulipas                                  | 12.2    |               | 14.7    |            | 14.5    |  |  |  |  |
| San Luis Potosí                             | 0.3     |               | 0.1     |            | 0.1     |  |  |  |  |
| Non-associated gas                          | 1,126.8 | _             | 998.7   | _          | 998.4   |  |  |  |  |
| Tamaulipas                                  | 452.0   | _             | 417.1   |            | 427.3   |  |  |  |  |
| Veracruz                                    | 190.9   | _             | 157.1   |            | 156.9   |  |  |  |  |
| Nuevo León                                  | 220.3   |               | 202.1   |            | 188.4   |  |  |  |  |
| Tabasco                                     | 87.4    | _             | 62.4    |            | 66.5    |  |  |  |  |
| Coahuila                                    | 18.5    | _             | 14.0    | _          | 11.9    |  |  |  |  |
| Chiapas                                     | 11.0    | •             | 7.9     |            | 9.4     |  |  |  |  |
| Offshore                                    | 146.7   | _             | 138.1   | •          | 137.9   |  |  |  |  |
| Total                                       | 4,820.4 |               | 4,625.6 |            | 4,844.3 |  |  |  |  |