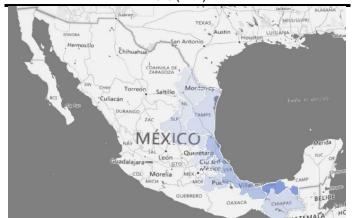

#### National oil production by state February 2019 (KBD)

OffshoreOnshoreTabascoVeracruz

Others

Note: The category "Others" includes the states of Chiapas with 0.7%, Puebla with 0.6%, Tamaulipas with 0.5% and San Luis Potosí with 0.02% of national production.