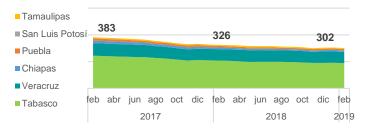

## **National Hydrocarbons Commission**

Oil and Gas Production by State - Monthly Report February 2019

#### National oil production by state February 2019 (KBD)



OffshoreOnshoreTabascoVeracruz

Others

Note: The category "Others" includes the states of Chiapas with 0.7%, Puebla with 0.6%, Tamaulipas with 0.5% and San Luis Potosí with 0.02% of national production.

#### National gas production by state February 2019 (MMCFD)



Offshore

Onshore

Tabasco

Tamaulipas

Veracruz

0.1

Others

Note: The category "Others" includes the states of Nuevo León with 4.4%, Chiapas with 1.4%, Puebla with 0.6% and Coahuila with 0.3% of national production.

## Onshore oil production by state (KBD)



## Onshore oil production by state



## Onshore oil production by state

2019 (KBD)





# Onshore gas production by state February 2019 (MMCFD)



### Oil production by state-variation (KBD)

| State           | feb-18  | 2019 vs. 2018 | jan-19  | Feb vs Jan | feb-19  |
|-----------------|---------|---------------|---------|------------|---------|
| Offshore        | 1,547.1 | _             | 1,316.2 |            | 1,397.9 |
| Tabasco         | 207.5   |               | 191.9   |            | 188.1   |
| Veracruz        | 85.2    |               | 84.0    |            | 83.9    |
| Chiapas         | 13.0    |               | 12.0    |            | 12.1    |
| Puebla          | 11.2    |               | 9.4     |            | 9.7     |
| Tamaulipas      | 8.3     |               | 7.8