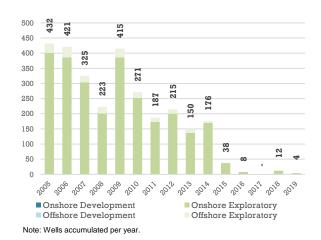

# **Basin: Tampico-Misantla**

|                      |             |          | Per      | mex      | Other Operators |          | Total    |          |
|----------------------|-------------|----------|----------|----------|-----------------|----------|----------|----------|
|                      |             |          | FEB/2018 | FEB/2019 | FEB/2018        | FEB/2019 | FEB/2018 | FEB/2019 |
|                      | Total       |          | 6.4      | 3.0      | 1.5             | 2.0      | 7.9      | 5.0      |
|                      | Development | Onshore  | 0.0      | 0.0      | 0.0             | 0.0      | 0.0      | 0.0      |
| <b>Drilling Rigs</b> | Development | Offshore | 6.4      | 3.0      | 1.5             | 2.0      | 7.9      | 5.0      |
|                      | Exploration | Onshore  | 0.0      | 0.0      | 0.0             | 0.0      | 0.0      | 0.0      |
|                      |             | Offshore | 0.0      | 0.0      | 0.0             | 0.0      | 0.0      | 0.0      |
|                      | Total       |          | 10       | 6        | 0               | 0        | 10       | 6        |
|                      | Development | Onshore  | 0        | 0        | 0               | 0        | 0        | 0        |
| <b>Drilled Wells</b> |             | Offshore | 10       | 6        | 0               | 0        | 10       | 6        |
|                      | Exploration | Onshore  | 0        | 0        | 0               | 0        | 0        | 0        |
|                      |             | Offshore | 0        | 0        | 0               | 0        | 0        | 0        |
|                      | Total       |          | 13       | 7        | 1               | 0        | 14       | 7        |
| Completed            | Development | Onshore  | 0        | 0        | 0               | 0        | 0        | 0        |
| Completed<br>Wells   |             | Offshore | 13       | 7        | 1               | 0        | 14       | 7        |
|                      | Exploration | Onshore  | 0        | 0        | 0               | 0        | 0        | 0        |
|                      |             | Offshore | 0        | 0        | 0               | 0        | 0        | 0        |

<sup>\1</sup>Average number of drilling rigs calculated from the beginning of the year through the month of reporting.

\2Cumulative number of wells from the beginning of the year through the month of reporting.

#### Wells completed by category<sup>12</sup>

Note: Wells accumulated per year.

February 2019