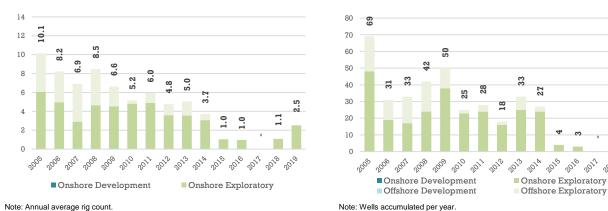

# **Basins: Burgos, Burro-Picachos and Sabinas**

Drilling rigs by well category\1

Onshore Development

Offshore Development

Note: Annual average rig count.

30

|                      |             |          | Per      | nex      | Other Operators |          | To       | tal      |
|----------------------|-------------|----------|----------|----------|-----------------|----------|----------|----------|
|                      |             |          | FEB/2018 | FEB/2019 | FEB/2018        | FEB/2019 | FEB/2018 | FEB/2019 |
|                      | Total       |          | 2.1      | 0.0      | 0.0             | 2.7      | 2.1      | 2.7      |
|                      | Development | Onshore  | 0.0      | 0.0      | 0.0             | 0.0      | 0.0      | 0.0      |
| <b>Drilling Rigs</b> | Development | Offshore | 2.1      | 0.0      | 0.0             | 2.7      | 2.1      | 2.7      |
|                      | Exploration | Onshore  | 0.0      | 0.0      | 0.0             | 0.0      | 0.0      | 0.0      |
|                      |             | Offshore | 0.0      | 0.0      | 0.0             | 0.0      | 0.0      | 0.0      |
|                      | Total       | •        | 1        | 1        | 0               | 0        | 1        | 1        |
|                      | Development | Onshore  | 0        | 0        | 0               | 0        | 0        | 0        |
| <b>Drilled Wells</b> |             | Offshore | 1        | 1        | 0               | 0        | 1        | 1        |
|                      | Exploration | Onshore  | 0        | 0        | 0               | 0        | 0        | 0        |
|                      |             | Offshore | 0        | 0        | 0               | 0        | 0        | 0        |
| <u> </u>             | Total       |          | 0        | 2        | 0               | 0        | 0        | 2        |
| Completed            | Development | Onshore  | 0        | 0        | 0               | 0        | 0        | 0        |
| Completed<br>Wells   |             | Offshore | 0        | 2        | 0               | 0        | 0        | 2        |
|                      | Exploration | Onshore  | 0        | 0        | 0               | 0        | 0        | 0        |
|                      |             | Offshore | 0        | 0        | 0               | 0        | 0        | 0        |

#### Wells drilled by category<sup>\2</sup>

Wells completed by category<sup>12</sup>

Source: Institutional Database of Petróleos Mexicanos and the National Hydrocarbons Commission

Onshore Exploratory

Offshore Exploratory

<sup>\1</sup>Average number of drilling rigs calculated from the beginning of the year through the month of reporting.

<sup>\2</sup>Cumulative number of wells from the beginning of the year through the month of reporting.