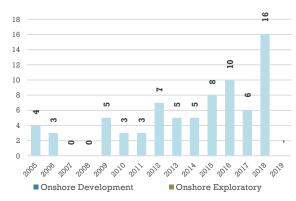

#### **National**

|                      |             |          | Per      | Pemex Other Operators |          | Total    |          |          |
|----------------------|-------------|----------|----------|-----------------------|----------|----------|----------|----------|
|                      |             |          | FEB/2018 | FEB/2019              | FEB/2018 | FEB/2019 | FEB/2018 | FEB/2019 |
|                      | Total       |          | 38.0     | 34.0                  | 2.7      | 7.7      | 40.7     | 41.7     |
|                      | Development | Onshore  | 11.0     | 15.0                  | 0.0      | 0.0      | 11.0     | 15.0     |
| <b>Drilling Rigs</b> | Development | Offshore | 12.5     | 10.0                  | 2.5      | 5.7      | 15.0     | 15.7     |
|                      | Exploration | Onshore  | 11.7     | 3.0                   | 0.1      | 2.0      | 11.8     | 5.0      |
|                      | Exploration | Offshore | 2.8      | 6.0                   | 0.0      | 0.0      | 2.8      | 6.0      |
|                      | Total       |          | 15       | 16                    | 0        | 0        | 15       | 16       |
|                      | Development | Onshore  | 1        | 4                     | 0        | 0        | 1        | 4        |
| <b>Drilled Wells</b> |             | Offshore | 13       | 11                    | 0        | 0        | 13       | 11       |
|                      | Exploration | Onshore  | 1        | 1                     | 0        | 0        | 1        | 1        |
|                      | Exploration | Offshore | 0        | 0                     | 0        | 0        | 0        | 0        |
|                      | Total       |          | 17       | 15                    | 1        | 0        | 18       | 15       |
| 0                    | Development | Onshore  | 0        | 3                     | 0        | 0        | 0        | 3        |
| Completed<br>Wells   | Development | Offshore | 16       | 12                    | 1        | 0        | 17       | 12       |
|                      | Exploration | Onshore  | 1        | 0                     | 0        | 0        | 1        | 0        |
|                      |             | Offshore | 0        | 0                     | 0        | 0        | 0        | 0        |

\1Average number of drilling rigs calculated from the beginning of the year through the month of reporting.

\2Cumulative number of wells from the beginning of the year through the month of reporting.

February 2019