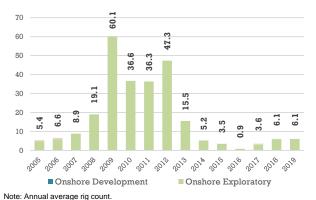

# **Basins: Burgos, Burro-Picachos and Sabinas**

Drilling rigs by well category\1

Onshore Development

Offshore Development

Note: Annual average rig count.

30

|                      |             |          | Per      | nex      | Other Operators |          | To       | tal      |
|----------------------|-------------|----------|----------|----------|-----------------|----------|----------|----------|
|                      |             |          | FEB/2018 | FEB/2019 | FEB/2018        | FEB/2019 | FEB/2018 | FEB/2019 |
|                      | Total       |          | 2.1      | 0.0      | 0.0             | 2.7      | 2.1      | 2.7      |
|                      | Development | Onshore  | 0.0      | 0.0      | 0.0             | 0.0      | 0.0      | 0.0      |
| <b>Drilling Rigs</b> | Development | Offshore | 2.1      | 0.0      | 0.0             | 2.7      | 2.1      | 2.7      |
|                      | Exploration | Onshore  | 0.0      | 0.0      | 0.0             | 0.0      | 0.0      | 0.0      |
|                      |             | Offshore | 0.0      | 0.0      | 0.0             | 0.0      | 0.0      | 0.0      |
|                      | Total       | •        | 1        | 1        | 0               | 0        | 1        | 1        |
|                      | Development | Onshore  | 0        | 0        | 0               | 0        | 0        | 0        |
| <b>Drilled Wells</b> |             | Offshore | 1        | 1        | 0               | 0        | 1        | 1        |
|                      | Exploration | Onshore  | 0        | 0        | 0               | 0        | 0        | 0        |
|                      |             | Offshore | 0        | 0        | 0               | 0        | 0        | 0        |
| <u> </u>             | Total       |          | 0        | 2        | 0               | 0        | 0        | 2        |
| Completed            | Development | Onshore  | 0        | 0        | 0               | 0        | 0        | 0        |
| Completed<br>Wells   |             | Offshore | 0        | 2        | 0               | 0        | 0        | 2        |
|                      | Exploration | Onshore  | 0        | 0        | 0               | 0        | 0        | 0        |
|                      |             | Offshore | 0        | 0        | 0               | 0        | 0        | 0        |

\1Average number of drilling rigs calculated from the beginning of the year through the month of reporting.

\2Cumulative number of wells from the beginning of the year through the month of reporting.

February 2019