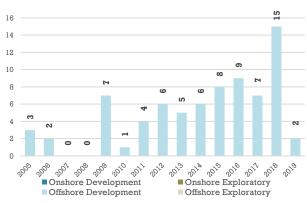

#### **National**

|                      |             |          | Per      | Pemex Other Operators |          | Total    |          |          |
|----------------------|-------------|----------|----------|-----------------------|----------|----------|----------|----------|
|                      |             |          | FEB/2018 | FEB/2019              | FEB/2018 | FEB/2019 | FEB/2018 | FEB/2019 |
|                      | Total       |          | 38.0     | 34.0                  | 2.7      | 7.7      | 40.7     | 41.7     |
|                      | Development | Onshore  | 11.0     | 15.0                  | 0.0      | 0.0      | 11.0     | 15.0     |
| <b>Drilling Rigs</b> | Development | Offshore | 12.5     | 10.0                  | 2.5      | 5.7      | 15.0     | 15.7     |
|                      | Exploration | Onshore  | 11.7     | 3.0                   | 0.1      | 2.0      | 11.8     | 5.0      |
|                      | Exploration | Offshore | 2.8      | 6.0                   | 0.0      | 0.0      | 2.8      | 6.0      |
|                      | Total       |          | 15       | 16                    | 0        | 0        | 15       | 16       |
|                      | Development | Onshore  | 1        | 4                     | 0        | 0        | 1        | 4        |
| <b>Drilled Wells</b> |             | Offshore | 13       | 11                    | 0        | 0        | 13       | 11       |
|                      | Exploration | Onshore  | 1        | 1                     | 0        | 0        | 1        | 1        |
|                      | Exploration | Offshore | 0        | 0                     | 0        | 0        | 0        | 0        |
|                      | Total       |          | 17       | 15                    | 1        | 0        | 18       | 15       |
| 0                    | Development | Onshore  | 0        | 3                     | 0        | 0        | 0        | 3        |
| Completed<br>Wells   | Development | Offshore | 16       | 12                    | 1        | 0        | 17       | 12       |
|                      | Exploration | Onshore  | 1        | 0                     | 0        | 0        | 1        | 0        |
|                      |             | Offshore | 0        | 0                     | 0        | 0        | 0        | 0        |

\1Average number of drilling rigs calculated from the beginning of the year through the month of reporting.

\2Cumulative number of wells from the beginning of the year through the month of reporting.

February 2019