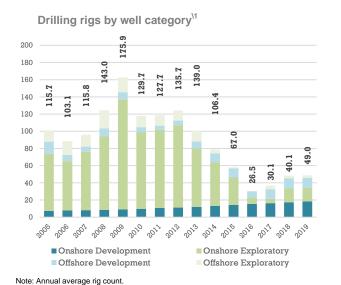

\1Average number of drilling rigs calculated from the beginning of the year through the month of reporting.

\2Cumulative number of wells from the beginning of the year through the month of reporting.

February 2019

# **Basins: Burgos, Burro-Picachos and Sabinas**

Drilling rigs by well category\1

Onshore Development

Offshore Development

Note: Annual average rig count.

30

|                      |             |          | Per      | nex      | Other Operators |          | To       | tal      |
|----------------------|-------------|----------|----------|----------|-----------------|----------|----------|----------|
|                      |             |          | FEB/2018 | FEB/2019 | FEB/2018        | FEB/2019 | FEB/2018 | FEB/2019 |
|                      | Total       |          | 2.1      | 0.0      | 0.0             | 2.7      | 2.1      | 2.7      |
|                      | Development | Onshore  | 0.0      | 0.0      | 0.0             | 0.0      | 0.0      | 0.0      |
| <b>Drilling Rigs</b> | Development | Offshore | 2.1      | 0.0      | 0.0             | 2.7      | 2.1      | 2.7      |
|                      | Exploration | Onshore  | 0.0      | 0.0      | 0.0             | 0.0      | 0.0      | 0.0      |
|                      |             | Offshore | 0.0      | 0.0      | 0.0             | 0.0      | 0.0      | 0.0      |
|                      | Total       | •        | 1        | 1        | 0               | 0        | 1        | 1        |
|                      | Development | Onshore  | 0        | 0        | 0               | 0        | 0        | 0        |
| <b>Drilled Wells</b> |             | Offshore | 1        | 1        | 0               | 0        | 1        | 1        |
|                      | Exploration | Onshore  | 0        | 0        | 0               | 0        | 0        | 0        |
|                      |             | Offshore | 0        | 0        | 0               | 0        | 0        | 0        |
| <u> </u>             | Total       |          | 0        | 2        | 0               | 0        | 0        | 2        |
| Completed            | Development | Onshore  | 0        | 0        | 0               | 0        | 0        | 0        |
| Completed<br>Wells   |             | Offshore | 0        | 2        | 0               | 0        | 0        | 2        |
|                      | Exploration | Onshore  | 0        | 0        | 0               | 0        | 0        | 0        |
|                      |             | Offshore | 0        | 0        | 0               | 0        | 0        | 0        |

<sup>\1</sup>Average number of drilling rigs calculated from the beginning of the year through the month of reporting.

<sup>\2</sup>Cumulative number of wells from the beginning of the year through the month of reporting.