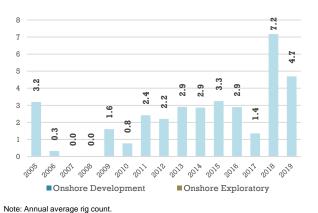

| 0               | 0        | 1        | 0        |
| Completed            | Development | Onshore  | 0        | 0        | 0               | 0        | 0        | 0        |
| Completed<br>Wells   |             | Offshore | 0        | 0        | 0               | 0        | 0        | 0        |
|                      | Exploration | Onshore  | 1        | 0        | 0               | 0        | 1        | 0        |
|                      |             | Offshore | 0        | 0        | 0               | 0        | 0        | 0        |

<sup>\1</sup>Average number of drilling rigs calculated from the beginning of the year through the month of reporting.

\2Cumulative number of wells from the beginning of the year through the month of reporting.

#### Drilling rigs by well category\1



#### Wells drilled by category 12



#### ote: Wells accumulated per year

#### Wells completed by category\2



Note: Wells accumulated per year.