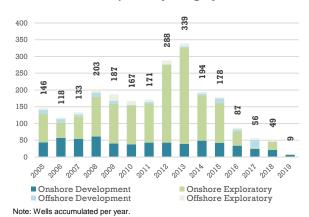

#### Wells drilled by category 12

#### Wells completed by category<sup>12</sup>

Source: Institutional Database of Petróleos Mexicanos and Comisión Nacional de Hidrocarburos

<sup>\2</sup>Cumulative number of wells from the beginning of the year through the month of reporting.