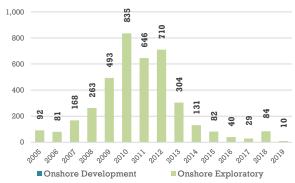

#### Wells drilled by category\2

<sup>\1</sup>Average number of drilling rigs calculated from the beginning of the year through the month of reporting.

\2Cumulative number of wells from the beginning of the year through the month of reporting.