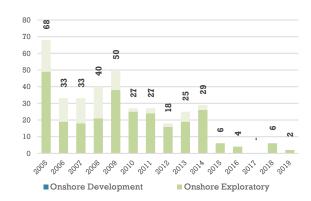

# **Basin: Tampico-Misantla**

|                      |             |          | Per      | mex      | Other Operators |          | Total    |          |
|----------------------|-------------|----------|----------|----------|-----------------|----------|----------|----------|
|                      |             |          | FEB/2018 | FEB/2019 | FEB/2018        | FEB/2019 | FEB/2018 | FEB/2019 |
|                      | Total       |          | 6.4      | 3.0      | 1.5             | 2.0      | 7.9      | 5.0      |
|                      | Development | Onshore  | 0.0      | 0.0      | 0.0             | 0.0      | 0.0      | 0.0      |
| <b>Drilling Rigs</b> | Development | Offshore | 6.4      | 3.0      | 1.5             | 2.0      | 7.9      | 5.0      |
|                      | Exploration | Onshore  | 0.0      | 0.0      | 0.0             | 0.0      | 0.0      | 0.0      |
|                      |             | Offshore | 0.0      | 0.0      | 0.0             | 0.0      | 0.0      | 0.0      |
|                      | Total       |          | 10       | 6        | 0               | 0        | 10       | 6        |
|                      | Development | Onshore  | 0        | 0        | 0               | 0        | 0        | 0        |
| <b>Drilled Wells</b> |             | Offshore | 10       | 6        | 0               | 0        | 10       | 6        |
|                      | Exploration | Onshore  | 0        | 0        | 0               | 0        | 0        | 0        |
|                      |             | Offshore | 0        | 0        | 0               | 0        | 0        | 0        |
|                      | Total       |          | 13       | 7        | 1               | 0        | 14       | 7        |
| Completed            | Development | Onshore  | 0        | 0        | 0               | 0        | 0        | 0        |
| Completed<br>Wells   |             | Offshore | 13       | 7        | 1               | 0        | 14       | 7        |
|                      | Exploration | Onshore  | 0        | 0        | 0               | 0        | 0        | 0        |
|                      |             | Offshore | 0        | 0        | 0               | 0        | 0        | 0        |

<sup>\1</sup>Average number of drilling rigs calculated from the beginning of the year through the month of reporting.

\2Cumulative number of wells from the beginning of the year through the month of reporting.

#### Wells drilled by category\2

#### Wells completed by category<sup>12</sup>

Note: Wells accumulated per year.

February 2019