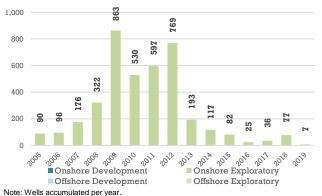

#### Wells drilled by category<sup>\2</sup>

Wells completed by category<sup>12</sup>

Source: Institutional Database of Petróleos Mexicanos and the National Hydrocarbons Commission

Onshore Exploratory

Offshore Exploratory

#### Wells completed by category<sup>12</sup>

Note: Wells accumulated per year.

February 2019