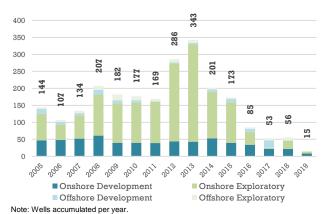

#### Wells drilled by category\2

#### Wells completed by category<sup>12</sup>

Note: Wells accumulated per year.

February 2019