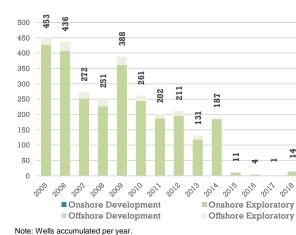

# **Basin: Tampico-Misantla**

|                      |             |          | Per      | mex      | Other Operators |          | Total    |          |
|----------------------|-------------|----------|----------|----------|-----------------|----------|----------|----------|
|                      |             |          | FEB/2018 | FEB/2019 | FEB/2018        | FEB/2019 | FEB/2018 | FEB/2019 |
|                      | Total       |          | 6.4      | 3.0      | 1.5             | 2.0      | 7.9      | 5.0      |
|                      | Development | Onshore  | 0.0      | 0.0      | 0.0             | 0.0      | 0.0      | 0.0      |
| <b>Drilling Rigs</b> | Development | Offshore | 6.4      | 3.0      | 1.5             | 2.0      | 7.9      | 5.0      |
|                      | Exploration | Onshore  | 0.0      | 0.0      | 0.0             | 0.0      | 0.0      | 0.0      |
|                      |             | Offshore | 0.0      | 0.0      | 0.0             | 0.0      | 0.0      | 0.0      |
|                      | Total       |          | 10       | 6        | 0               | 0        | 10       | 6        |
|                      | Development | Onshore  | 0        | 0        | 0               | 0        | 0        | 0        |
| <b>Drilled Wells</b> |             | Offshore | 10       | 6        | 0               | 0        | 10       | 6        |
|                      | Exploration | Onshore  | 0        | 0        | 0               | 0        | 0        | 0        |
|                      |             | Offshore | 0        | 0        | 0               | 0        | 0        | 0        |
|                      | Total       |          | 13       | 7        | 1               | 0        | 14       | 7        |
| Completed            | Development | Onshore  | 0        | 0        | 0               | 0        | 0        | 0        |
| Completed<br>Wells   |             | Offshore | 13       | 7        | 1               | 0        | 14       | 7        |
|                      | Exploration | Onshore  | 0        | 0        | 0               | 0        | 0        | 0        |
|                      |             | Offshore | 0        | 0        | 0               | 0        | 0        | 0        |

<sup>\1</sup>Average number of drilling rigs calculated from the beginning of the year through the month of reporting.

\2Cumulative number of wells from the beginning of the year through the month of reporting.

#### Wells drilled by category\2