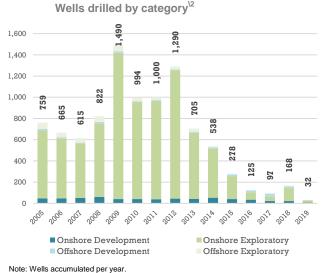

#### Wells drilled by category<sup>\2</sup>

Wells completed by category<sup>12</sup>

Source: Institutional Database of Petróleos Mexicanos and the National Hydrocarbons Commission

Onshore Exploratory

Offshore Exploratory

<sup>\1</sup>Average number of drilling rigs calculated from the beginning of the year through the month of reporting.

<sup>\2</sup>Cumulative number of wells from the beginning of the year through the month of reporting.