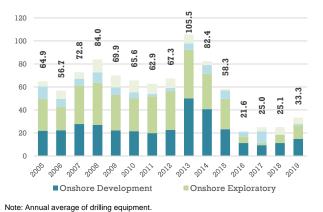

# Southeast basins

|   |                        |             |          | Per      | mex      | Other Operators |          | Total    |          |
|---|------------------------|-------------|----------|----------|----------|-----------------|----------|----------|----------|
|   |                        |             |          | FEB/2018 | FEB/2019 | FEB/2018        | FEB/2019 | FEB/2018 | FEB/2019 |
|   |                        | Total       |          | 15.8     | 25.0     | 1.1             | 2.0      | 16.9     | 27.0     |
|   |                        | Development | Onshore  | 11.0     | 15.0     | 0.0             | 0.0      | 11.0     | 15.0     |
|   | <b>Drilling Rigs</b>   | Development | Offshore | 2.0      | 5.0      | 1.0             | 1.0      | 3.0      | 6.0      |
|   |                        | Exploration | Onshore  | 0.0      | 0.0      | 0.1             | 1.0      | 0.1      | 1.0      |
| _ |                        | Exploration | Offshore | 2.8      | 5.0      | 0.0             | 0.0      | 2.8      | 5.0      |
|   | Drilled Wells          | Total       |          | 3        | 8        | 0               | 0        | 3        | 8        |
|   |                        | Development | Onshore  | 1        | 4        | 0               | 0        | 1        | 4        |
|   |                        |             | Offshore | 2        | 4        | 0               | 0        | 2        | 4        |
|   |                        | Exploration | Onshore  | 0        | 0        | 0               | 0        | 0        | 0        |
| _ |                        | Exploration | Offshore | 0        | 0        | 0               | 0        | 0        | 0        |
| _ |                        | Total       |          | 3        | 5        | 0               | 0        | 3        | 5        |
|   | Commisted              | Development | Onshore  | 0        | 3        | 0               | 0        | 0        | 3        |
|   | Completed Dev<br>Wells | Development | Offshore | 3        | 1        | 0               | 0        | 3        | 1        |
|   |                        | Exploration | Onshore  | 0        | 0        | 0               | 0        | 0        | 0        |
|   |                        |             | Offshore | 0        | 1        | 0               | 0        | 0        | 1        |

<sup>\1</sup>Average number of drilling rigs calculated from the beginning of the year through the month of reporting.

## Drilling rigs by well category<sup>\(\)</sup>

#### Wells drilled by category 12

#### Wells completed by category<sup>12</sup>

Source: Institutional Database of Petróleos Mexicanos and Comisión Nacional de Hidrocarburos

<sup>\2</sup>Cumulative number of wells from the beginning of the year through the month of reporting.