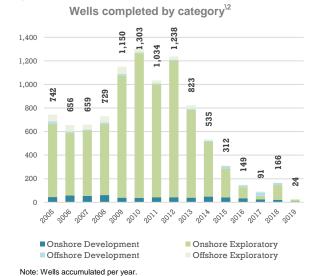

#### Wells drilled by category<sup>\2</sup>

Wells completed by category<sup>12</sup>

Source: Institutional Database of Petróleos Mexicanos and the National Hydrocarbons Commission

Onshore Exploratory

Offshore Exploratory

<sup>\1</sup>Average number of drilling rigs calculated from the beginning of the year through the month of reporting.

<sup>\2</sup>Cumulative number of wells from the beginning of the year through the month of reporting.