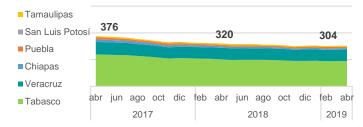

# **National Hydrocarbons Commission**

Oil and Gas Production by State - Monthly Report **April 2019** 

### National oil production by state April 2019 (KBD)



Offshore Onshore

Tabasco

Veracruz Others

Note: The category "Others" includes the states of Chiapas with 0.7%, Puebla

with 0.7%, Tamaulipas with 0.5% and San Luis Potosí with 0.02% of national production.

### Onshore oil production by state (KBD)



### Onshore oil production by state April 2019 (KBD)



National gas production by state

April 2019 (MMCFD)



Onshore

Offshore

Tabasco

Tamaulipas

Veracruz

Others

"Others" Note: The category includes the states of Nuevo León with 3.9%, Chiapas with 1.8%, Puebla with 0.5% and Coahuila with 0.2% of national production.

## Onshore oil production by state



### Onshore gas production by state April 2019 (MMCFD)



## Oil production by state-variation (KBD)

| State           | abr-18  | 2019 vs. 2018 | mar-19  | Abr vs Mar | abr-19  |
|-----------------|---------|---------------|---------|------------|---------|
| Offshore        | 1,545.2 | _             | 1,386.0 | _          | 1,370.5 |
| Tabasco         | 201.7   | _             | 189.3   |            | 188.9   |
| Veracruz