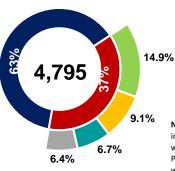

### Onshore oil production by state April 2019 (KBD)

National gas production by state

April 2019 (MMCFD)

Onshore

Offshore

Tabasco

Tamaulipas

Veracruz

Others

"Others" Note: The category includes the states of Nuevo León with 3.9%, Chiapas with 1.8%, Puebla with 0.5% and Coahuila with 0.2% of national production.

## Gas production by state-variation (MMCFD)

| Gas production by state-variation (WWCFD) |         |               |         |            |         |  |  |  |  |
|-------------------------------------------|---------|---------------|---------|------------|---------|--|--|--|--|
| Estado                                    | abr-18  | 2019 vs. 2018 | mar-19  | Abr vs Mar | abr-19  |  |  |  |  |
| Associated gas                            | 3,754.5 |               | 3,839.5 | _          | 3,812.7 |  |  |  |  |
| Offshore                                  | 2,749.7 |               | 2,883.6 | _          | 2,871.7 |  |  |  |  |
| Tabasco                                   | 730.2   | _             | 666.6   | _          | 652.2   |  |  |  |  |
| Veracruz                                  | 164.4   |               | 175.4   |            | 178.0   |  |  |  |  |
| Chiapas                                   | 58.4    |               | 74.6    |            | 70.1    |  |  |  |  |
| Puebla                                    | 37.1    | _             | 25.1    |            | 25.9    |  |  |  |  |
| Tamaulipas                                | 14.4    |               | 14.0    |            | 14.7    |  |  |  |  |
| San Luis Potosí                           | 0.3     | _             | 0.1     | _          | 0.1     |  |  |  |  |
| Non-associated gas                        | 1,087.4 | _             | 993.1   | _          | 982.8   |  |  |  |  |
| Tamaulipas                                | 440.5   | _             | 433.1   | _          | 422.9   |  |  |  |  |
| Veracruz                                  | 188.0   |               | 152.8   |            | 143.0   |  |  |  |  |
| Nuevo León                                | 212.3   | _             | 182.9   |            | 185.5   |  |  |  |  |
| Tabasco                                   | 81.4    | _             | 59.6    |            | 61.0    |  |  |  |  |
| Coahuila                                  | 18.9    |               | 11.7    | _          | 11.6    |  |  |  |  |
| Chiapas                                   | 12.1    |               | 15.6    | _          | 13.9    |  |  |  |  |
| Offshore                                  | 134.1   |               | 137.4   |            | 145.0   |  |  |  |  |
| Total                                     | 4,841.9 | _             | 4,832.5 | _          | 4,795.4 |  |  |  |  |