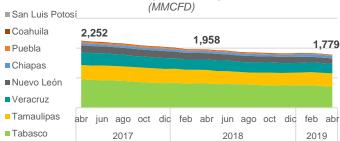

### Onshore gas production by state April 2019 (MMCFD)

## Gas production by state-variation (MMCFD)

| Gas production by state-variation (WWCFD) |         |               |         |            |         |  |  |  |  |
|-------------------------------------------|---------|---------------|---------|------------|---------|--|--|--|--|
| Estado                                    | abr-18  | 2019 vs. 2018 | mar-19  | Abr vs Mar | abr-19  |  |  |  |  |
| Associated gas                            | 3,754.5 |               | 3,839.5 | _          | 3,812.7 |  |  |  |  |
| Offshore                                  | 2,749.7 |               | 2,883.6 | _          | 2,871.7 |  |  |  |  |
| Tabasco                                   | 730.2   | _             | 666.6   | _          | 652.2   |  |  |  |  |
| Veracruz                                  | 164.4   |               | 175.4   |            | 178.0   |  |  |  |  |
| Chiapas                                   | 58.4    |               | 74.6    |            | 70.1    |  |  |  |  |
| Puebla                                    | 37.1    | _             | 25.1    |            | 25.9    |  |  |  |  |
| Tamaulipas                                | 14.4    |               | 14.0    |            | 14.7    |  |  |  |  |
| San Luis Potosí                           | 0.3     | _             | 0.1     | _          | 0.1     |  |  |  |  |
| Non-associated gas                        | 1,087.4 | _             | 993.1   | _          | 982.8   |  |  |  |  |
| Tamaulipas                                | 440.5   | _             | 433.1   | _          | 422.9   |  |  |  |  |
| Veracruz                                  | 188.0   |               | 152.8   |            | 143.0   |  |  |  |  |
| Nuevo León                                | 212.3   | _             | 182.9   |            | 185.5   |  |  |  |  |
| Tabasco                                   | 81.4    | _             | 59.6    |            | 61.0    |  |  |  |  |
| Coahuila                                  | 18.9    |               | 11.7    | _          | 11.6    |  |  |  |  |
| Chiapas                                   | 12.1    |               | 15.6    | _          | 13.9    |  |  |  |  |
| Offshore                                  | 134.1   |               | 137.4   |            | 145.0   |  |  |  |  |
| Total                                     | 4,841.9 | _             | 4,832.5 | _          | 4,795.4 |  |  |  |  |