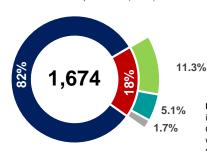

### National oil production by state April 2019 (KBD)

Offshore Onshore

Tabasco

Veracruz Others

Note: The category "Others" includes the states of Chiapas with 0.7%, Puebla

with 0.7%, Tamaulipas with 0.5% and San Luis Potosí with 0.02% of national production.

## Oil production by state-variation (KBD)

| State           | abr-18  | 2019 vs. 2018 | mar-19  | Abr vs Mar | abr-19  |
|-----------------|---------|---------------|---------|------------|---------|
| Offshore        | 1,545.2 | _             | 1,386.0 | _          | 1,370.5 |
| Tabasco         | 201.7   | _             | 189.3   |            | 188.9   |
| Veracruz        | 86.3    | _             | 84.6    |            | 85.9    |
| Chiapas         | 12.0    | _             | 11.6    |            | 11.3    |
| Puebla          | 10.9    | _             | 9.6     |            | 9.1     |
| Tamaulipas      | 8.7     | _             | 7.9     |            | 8.3     |
| San Luis Potosí | 0.5     | _             | 0.3     |            | 0.3     |
| Total           | 1 865 5 | _             | 1 689 3 | _          | 1 674 3 |