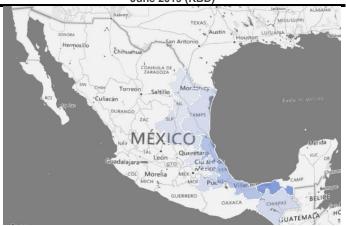

### National oil production by state June 2019 (KBD)

Offshore Onshore

Tabasco Veracruz

Others

Note: The category "Others" includes the states of Chiapas with 0.6%, Puebla with 0.6%, Tamaulipas with 0.6% and San Luis Potosí with 0.02% of national production.

### Oil production by state-variation (KBD)

| State           | jun-18  | 2019 vs. 2018 | may-19  | Jun vs May | jun-19  |
|-----------------|---------|---------------|---------|------------|---------|
| Offshore        | 1,509.9 | _             | 1,358.4 |            | 1,365.6 |
| Tabasco         | 198.3   |               | 189.4   |            | 188.3   |
| Veracruz        | 87.0    |               | 81.4    |            | 82.4    |
| Chiapas         | 10.3    |               | 8.8     |            | 9.2     |
| Puebla          | 11.6    |               | 10.0    |            | 9.7     |
| Tamaulipas      | 8.8     |               | 8.9     |            | 9.4     |
| San Luis Potosí | 0.4     |               | 0.3     |            | 0.3     |
| Total           | 1.826.2 | _             | 1.657.4 |            | 1.665.0 |