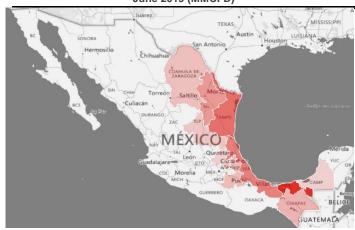

### National gas production by state June 2019 (MMCFD)

Offshore

Onshore

Tabasco

Tamaulipas

Veracruz

Others

"Others" Note: The category includes the states of Nuevo León with 4.1%, Chiapas with 1.2%, Puebla with 0.6% and Coahuila with 0.2% of national production.

### Gas production by state-variation (MMCFD)

| Gas production by state-variation (MMCFD) |         |               |         |            |         |  |  |  |  |
|-------------------------------------------|---------|---------------|---------|------------|---------|--|--|--|--|
| Estado                                    | jun-18  | 2019 vs. 2018 | may-19  | Jun vs May | jun-19  |  |  |  |  |
| Associated gas                            | 3,757.6 |               | 3,806.3 |            | 3,831.5 |  |  |  |  |
| Offshore                                  | 2,760.1 |               | 2,892.4 | _          | 2,887.2 |  |  |  |  |
| Tabasco                                   | 716.1   |               | 675.2   |            | 676.4   |  |  |  |  |
| Veracruz                                  | 170.8   |               | 148.0   |            | 185.1   |  |  |  |  |
| Chiapas                                   | 59.6    |               | 48.8    |            | 40.0    |  |  |  |  |
| Puebla                                    | 37.3    |               | 26.4    |            | 27.0    |  |  |  |  |
| Tamaulipas                                | 13.4    |               | 15.3    |            | 15.5    |  |  |  |  |
| San Luis Potosí                           | 0.2     |               | 0.2     |            | 0.2     |  |  |  |  |
| Non-associated gas                        | 1,059.5 |               | 1,015.1 |            | 992.3   |  |  |  |  |
| Tamaulipas                                | 414.5   |               | 422.2   |            | 431.1   |  |  |  |  |
| Veracruz                                  | 181.1   |               | 172.8   |            | 137.3   |  |  |  |  |
| Nuevo León                                | 214.6   |               | 190.4   |            | 196.6   |  |  |  |  |
| Tabasco                                   | 75.3    |               | 58.8    |            | 59.5    |  |  |  |  |
| Coahuila                                  | 18.3    |               | 10.8    | _          | 10.4    |  |  |  |  |
| Chiapas                                   | 14.2    |               | 9.9     |            | 16.4    |  |  |  |  |
| Offshore                                  | 141.5   |               | 150.1   |            | 141.0   |  |  |  |  |
| Total                                     | 4,817.0 |               | 4,821.4 |            | 4,823.8 |  |  |  |  |