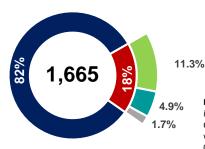

## Onshore oil production by state June 2019 (KBD)

### Oil production by state-variation (KBD)

| State           | jun-18  | 2019 vs. 2018 | may-19  | Jun vs May | jun-19  |
|-----------------|---------|---------------|---------|------------|---------|
| Offshore        | 1,509.9 | _             | 1,358.4 |            | 1,365.6 |
| Tabasco         | 198.3   |               | 189.4   |            | 188.3   |
| Veracruz        | 87.0    |               | 81.4    |            | 82.4    |
| Chiapas         | 10.3    |               | 8.8     |            | 9.2     |
| Puebla          | 11.6    |               | 10.0    |            | 9.7     |
| Tamaulipas      | 8.8     |               | 8.9     |            | 9.4     |
| San Luis Potosí | 0.4     |               | 0.3     |            | 0.3     |
| Total           | 1.826.2 | _             | 1.657.4 |            | 1.665.0 |