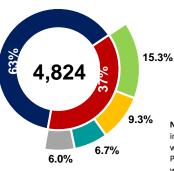

# Onshore gas production by state June 2019 (MMCFD)

### Gas production by state-variation (MMCFD)

| Gas production by state-variation (MMCFD) |         |               |         |            |         |  |  |  |  |
|-------------------------------------------|---------|---------------|---------|------------|---------|--|--|--|--|
| Estado                                    | jun-18  | 2019 vs. 2018 | may-19  | Jun vs May | jun-19  |  |  |  |  |
| Associated gas                            | 3,757.6 |               | 3,806.3 |            | 3,831.5 |  |  |  |  |
| Offshore                                  | 2,760.1 |               | 2,892.4 | _          | 2,887.2 |  |  |  |  |
| Tabasco                                   | 716.1   |               | 675.2   |            | 676.4   |  |  |  |  |
| Veracruz                                  | 170.8   |               | 148.0   |            | 185.1   |  |  |  |  |
| Chiapas                                   | 59.6    |               | 48.8    |            | 40.0    |  |  |  |  |
| Puebla                                    | 37.3    |               | 26.4    |            | 27.0    |  |  |  |  |
| Tamaulipas                                | 13.4    |               | 15.3    |            | 15.5    |  |  |  |  |
| San Luis Potosí                           | 0.2     |               | 0.2     |            | 0.2     |  |  |  |  |
| Non-associated gas                        | 1,059.5 |               | 1,015.1 |            | 992.3   |  |  |  |  |
| Tamaulipas                                | 414.5   |               | 422.2   |            | 431.1   |  |  |  |  |
| Veracruz                                  | 181.1   |               | 172.8   |            | 137.3   |  |  |  |  |
| Nuevo León                                | 214.6   |               | 190.4   |            | 196.6   |  |  |  |  |
| Tabasco                                   | 75.3    |               | 58.8    |            | 59.5    |  |  |  |  |
| Coahuila                                  | 18.3    |               | 10.8    | _          | 10.4    |  |  |  |  |
| Chiapas                                   | 14.2    |               | 9.9     |            | 16.4    |  |  |  |  |
| Offshore                                  | 141.5   |               | 150.1   |            | 141.0   |  |  |  |  |
| Total                                     | 4,817.0 |               | 4,821.4 |            | 4,823.8 |  |  |  |  |