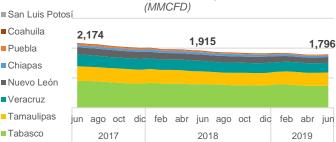

### National gas production by state June 2019 (MMCFD)

Offshore

Onshore

Tabasco

Tamaulipas

Veracruz

Others

"Others" Note: The category includes the states of Nuevo León with 4.1%, Chiapas with 1.2%, Puebla with 0.6% and Coahuila with 0.2% of national production.

### Gas production by state-variation (MMCFD)

| Gas production by state-variation (MMCFD) |         |               |         |            |         |  |  |  |  |
|-------------------------------------------|---------|---------------|---------|------------|---------|--|--|--|--|
| Estado                                    | jun-18  | 2019 vs. 2018 | may-19  | Jun vs May | jun-19  |  |  |  |  |
| Associated gas                            | 3,757.6 |               | 3,806.3 |            | 3,831.5 |  |  |  |  |
| Offshore                                  | 2,760.1 |               | 2,892.4 | _          | 2,887.2 |  |  |  |  |
| Tabasco                                   | 716.1   |               | 675.2   |            | 676.4   |  |  |  |  |
| Veracruz                                  | 170.8   |               | 148.0   |            | 185.1   |  |  |  |  |
| Chiapas                                   | 59.6    |               | 48.8    |            | 40.0    |  |  |  |  |
| Puebla                                    | 37.3    |               | 26.4    |            | 27.0    |  |  |  |  |
| Tamaulipas                                | 13.4    |               | 15.3    |            | 15.5    |  |  |  |  |
| San Luis Potosí                           | 0.2     |               | 0.2     |            | 0.2     |  |  |  |  |
| Non-associated gas                        | 1,059.5 |               | 1,015.1 |            | 992.3   |  |  |  |  |
| Tamaulipas                                | 414.5   |               | 422.2   |            | 431.1   |  |  |  |  |
| Veracruz                                  | 181.1   |               | 172.8   |            | 137.3   |  |  |  |  |
| Nuevo León                                | 214.6   |               | 190.4   |            | 196.6   |  |  |  |  |
| Tabasco                                   | 75.3    |               | 58.8    |            | 59.5    |  |  |  |  |
| Coahuila                                  | 18.3    |               | 10.8    | _          | 10.4    |  |  |  |  |
| Chiapas                                   | 14.2    |               | 9.9     |            | 16.4    |  |  |  |  |
| Offshore                                  | 141.5   |               | 150.1   |            | 141.0   |  |  |  |  |
| Total                                     | 4,817.0 |               | 4,821.4 |            | 4,823.8 |  |  |  |  |