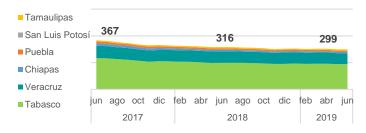

### National oil production by state June 2019 (KBD)

Offshore Onshore

Tabasco Veracruz

Others

Note: The category "Others" includes the states of Chiapas with 0.6%, Puebla with 0.6%, Tamaulipas with 0.6% and San Luis Potosí with 0.02% of national production.

### Oil production by state-variation (KBD)

| State           | jun-18  | 2019 vs. 2018 | may-19  | Jun vs May | jun-19  |
|-----------------|---------|---------------|---------|------------|---------|
| Offshore        | 1,509.9 | _             | 1,358.4 |            | 1,365.6 |
| Tabasco         | 198.3   |               | 189.4   |            | 188.3   |
| Veracruz        | 87.0    |               | 81.4    |            | 82.4    |
| Chiapas         | 10.3    |               | 8.8     |            | 9.2     |
| Puebla          | 11.6    |               | 10.0    |            | 9.7     |
| Tamaulipas      | 8.8     |               | 8.9     |            | 9.4     |
| San Luis Potosí | 0.4     |               | 0.3     |            | 0.3     |
| Total           | 1.826.2 | _             | 1.657.4 |            | 1.665.0 |