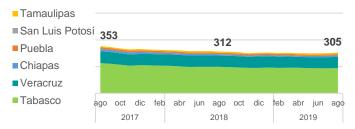

## Onshore oil production by state (KBD)

#### Onshore oil production by state August 2019 (KBD)

#### Oil production by state-variation (KBD)

| State           | aug-18  | 2019 vs. 2018 | jul-19  | Aug vs Jul | aug-19  |
|-----------------|---------|---------------|---------|------------|---------|
| Offshore        | 1,484.2 | _             | 1,374.7 |            | 1,385.1 |
| Tabasco         | 198.3   |               | 186.9   |            | 189.1   |
| Veracruz        | 84.4    |               | 83.1    |            | 83.1    |
| Chiapas         | 10.7    |               | 10.9    |            | 12.6    |
| Puebla          | 10.0    |               | 9.3     |            | 9.4     |
| Tamaulipas      | 8.7     |               | 9.6     |            | 10.4    |
| San Luis Potosí | 0.3     |               | 0.3     |            | 0.3     |
| Total           | 1.796.6 | _             | 1.674.9 |            | 1.690.1 |