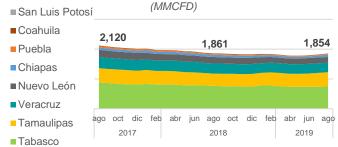

#### Onshore gas production by state

#### Onshore gas production by state August 2019 (MMCFD)

#### Gas production by state-variation (MMCFD)

| Gas production by state-variation (MMCFD) |         |               |         |            |         |  |  |  |  |
|-------------------------------------------|---------|---------------|---------|------------|---------|--|--|--|--|
| Estado                                    | aug-18  | 2019 vs. 2018 | jul-19  | Aug vs Jul | aug-19  |  |  |  |  |
| Associated gas                            | 3,856.6 |               | 3,857.2 |            | 3,892.3 |  |  |  |  |
| Offshore                                  | 2,885.5 |               | 2,920.6 |            | 2,941.2 |  |  |  |  |
| Tabasco                                   | 696.3   |               | 683.8   |            | 697.0   |  |  |  |  |
| Veracruz                                  | 170.0   |               | 147.6   |            | 143.8   |  |  |  |  |
| Chiapas                                   | 57.7    |               | 59.6    |            | 65.2    |  |  |  |  |
| Puebla                                    | 33.4    |               | 28.9    |            | 26.7    |  |  |  |  |
| Tamaulipas                                | 13.5    |               | 16.4    |            | 18.2    |  |  |  |  |
| San Luis Potosí                           | 0.2     |               | 0.2     |            | 0.2     |  |  |  |  |
| Non-associated gas                        | 1,023.2 |               | 1,015.1 |            | 1,029.8 |  |  |  |  |
| Tamaulipas                                | 395.7   |               | 449.6   |            | 458.7   |  |  |  |  |
| Veracruz                                  | 167.2   |               | 174.6   |            | 172.0   |  |  |  |  |
| Nuevo León                                | 219.2   |               | 189.2   |            | 196.5   |  |  |  |  |
| Tabasco                                   | 73.0    |               | 55.9    |            | 51.3    |  |  |  |  |
| Coahuila                                  | 15.1    | _             | 10.1    |            | 10.2    |  |  |  |  |
| Chiapas                                   | 19.4    |               | 5.7     |            | 14.6    |  |  |  |  |
| Offshore                                  | 133.6   | _             | 130.1   |            | 126.5   |  |  |  |  |
| Total                                     | 4,879.8 |               | 4,872.2 |            | 4,922.2 |  |  |  |  |