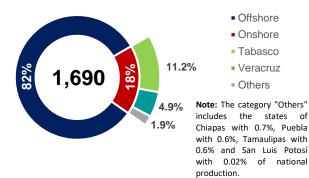

#### National oil production by state August 2019 (KBD)

#### Oil production by state-variation (KBD)

| State           | aug-18  | 2019 vs. 2018 | jul-19  | Aug vs Jul | aug-19  |
|-----------------|---------|---------------|---------|------------|---------|
| Offshore        | 1,484.2 | _             | 1,374.7 |            | 1,385.1 |
| Tabasco         | 198.3   |               | 186.9   |            | 189.1   |
| Veracruz        | 84.4    |               | 83.1    |            | 83.1    |
| Chiapas         | 10.7    |               | 10.9    |            | 12.6    |
| Puebla          | 10.0    |               | 9.3     |            | 9.4     |
| Tamaulipas      | 8.7     |               | 9.6     |            | 10.4    |
| San Luis Potosí | 0.3     |               | 0.3     |            | 0.3     |
| Total           | 1.796.6 | _             | 1.674.9 |            | 1.690.1 |