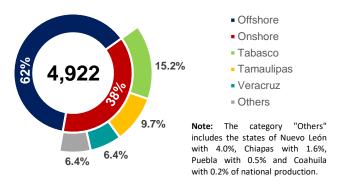

#### National gas production by state August 2019 (MMCFD)

#### Gas production by state-variation (MMCFD)

| Gas production by state-variation (MMCFD) |         |               |         |            |         |  |  |  |  |
|-------------------------------------------|---------|---------------|---------|------------|---------|--|--|--|--|
| Estado                                    | aug-18  | 2019 vs. 2018 | jul-19  | Aug vs Jul | aug-19  |  |  |  |  |
| Associated gas                            | 3,856.6 |               | 3,857.2 |            | 3,892.3 |  |  |  |  |
| Offshore                                  | 2,885.5 |               | 2,920.6 |            | 2,941.2 |  |  |  |  |
| Tabasco                                   | 696.3   |               | 683.8   |            | 697.0   |  |  |  |  |
| Veracruz                                  | 170.0   |               | 147.6   |            | 143.8   |  |  |  |  |
| Chiapas                                   | 57.7    |               | 59.6    |            | 65.2    |  |  |  |  |
| Puebla                                    | 33.4    |               | 28.9    |            | 26.7    |  |  |  |  |
| Tamaulipas                                | 13.5    |               | 16.4    |            | 18.2    |  |  |  |  |
| San Luis Potosí                           | 0.2     |               | 0.2     |            | 0.2     |  |  |  |  |
| Non-associated gas                        | 1,023.2 |               | 1,015.1 |            | 1,029.8 |  |  |  |  |
| Tamaulipas                                | 395.7   |               | 449.6   |            | 458.7   |  |  |  |  |
| Veracruz                                  | 167.2   |               | 174.6   |            | 172.0   |  |  |  |  |
| Nuevo León                                | 219.2   |               | 189.2   |            | 196.5   |  |  |  |  |
| Tabasco                                   | 73.0    |               | 55.9    |            | 51.3    |  |  |  |  |
| Coahuila                                  | 15.1    | _             | 10.1    |            | 10.2    |  |  |  |  |
| Chiapas                                   | 19.4    |               | 5.7     |            | 14.6    |  |  |  |  |
| Offshore                                  | 133.6   | _             | 130.1   |            | 126.5   |  |  |  |  |
| Total                                     | 4,879.8 |               | 4,872.2 |            | 4,922.2 |  |  |  |  |