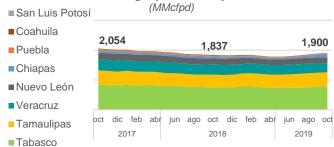

#### Onshore gas production by state

#### Onshore gas production by state October 2019 (MMcfpd)

#### Gas production by state-variation (MMcfpd)

| Gas production by state-variation (MINICIPA) |         |               |         |            |         |  |  |  |
|----------------------------------------------|---------|---------------|---------|------------|---------|--|--|--|
| Estado                                       | oct-18  | 2019 vs. 2018 | sep-19  | oct vs sep | oct-19  |  |  |  |
| Associated gas                               | 3,837.0 |               | 3,944.5 |            | 3,890.6 |  |  |  |
| Offshore                                     | 2,891.5 |               | 2,971.4 | _          | 2,914.8 |  |  |  |
| Tabasco                                      | 684.7   |               | 702.6   |            | 706.2   |  |  |  |
| Veracruz                                     | 157.1   |               | 144.6   | _          | 140.8   |  |  |  |
| Chiapas                                      | 58.1    |               | 81.3    |            | 84.6    |  |  |  |
| Puebla                                       | 33.8    |               | 27.5    |            | 27.9    |  |  |  |
| Tamaulipas                                   | 11.7    |               | 17.0    |            | 16.2    |  |  |  |
| San Luis Potosí                              | 0.1     |               | 0.2     | _          | 0.1     |  |  |  |
| Non-associated gas                           | 1,027.3 |               | 1,050.8 |            | 1,061.9 |  |  |  |
| Tamaulipas                                   | 408.3   |               | 447.7   |            | 452.3   |  |  |  |
| Veracruz                                     | 179.5   |               | 167.0   |            | 164.0   |  |  |  |
| Nuevo León                                   | 206.2   |               | 201.1   |            | 202.1   |  |  |  |
| Tabasco                                      | 70.8    |               | 72.1    |            | 81.1    |  |  |  |
| Coahuila                                     | 15.2    |               | 10.2    | _          | 10.1    |  |  |  |
| Chiapas                                      | 11.5    |               | 14.1    |            | 14.2    |  |  |  |
| Offshore                                     | 135.7   |               | 138.7   |            | 138.0   |  |  |  |
| Total                                        | 4,864.3 |               | 4,995.3 | _          | 4,952.4 |  |  |  |