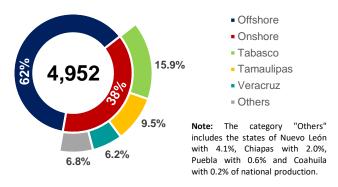

#### National gas production by state October 2019 (MMcfpd)

#### Gas production by state-variation (MMcfpd)

| Gas production by state-variation (MINICIPA) |         |               |         |            |         |  |  |  |
|----------------------------------------------|---------|---------------|---------|------------|---------|--|--|--|
| Estado                                       | oct-18  | 2019 vs. 2018 | sep-19  | oct vs sep | oct-19  |  |  |  |
| Associated gas                               | 3,837.0 |               | 3,944.5 |            | 3,890.6 |  |  |  |
| Offshore                                     | 2,891.5 |               | 2,971.4 | _          | 2,914.8 |  |  |  |
| Tabasco                                      | 684.7   |               | 702.6   |            | 706.2   |  |  |  |
| Veracruz                                     | 157.1   |               | 144.6   | _          | 140.8   |  |  |  |
| Chiapas                                      | 58.1    |               | 81.3    |            | 84.6    |  |  |  |
| Puebla                                       | 33.8    |               | 27.5    |            | 27.9    |  |  |  |
| Tamaulipas                                   | 11.7    |               | 17.0    |            | 16.2    |  |  |  |
| San Luis Potosí                              | 0.1     |               | 0.2     | _          | 0.1     |  |  |  |
| Non-associated gas                           | 1,027.3 |               | 1,050.8 |            | 1,061.9 |  |  |  |
| Tamaulipas                                   | 408.3   |               | 447.7   |            | 452.3   |  |  |  |
| Veracruz                                     | 179.5   |               | 167.0   |            | 164.0   |  |  |  |
| Nuevo León                                   | 206.2   |               | 201.1   |            | 202.1   |  |  |  |
| Tabasco                                      | 70.8    |               | 72.1    |            | 81.1    |  |  |  |
| Coahuila                                     | 15.2    |               | 10.2    | _          | 10.1    |  |  |  |
| Chiapas                                      | 11.5    |               | 14.1    |            | 14.2    |  |  |  |
| Offshore                                     | 135.7   |               | 138.7   |            | 138.0   |  |  |  |
| Total                                        | 4,864.3 |               | 4,995.3 | _          | 4,952.4 |  |  |  |