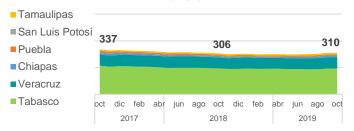

## Onshore oil production by state (Mbpd)

#### Onshore oil production by state October 2019 (Mbpd)