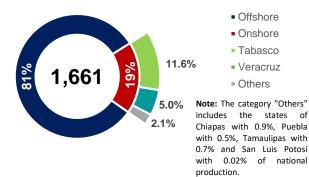

#### National oil production by state October 2019 (Mbpd)

#### Oil production by state-variation (Mbpd)

| State           | oct-18  | 2019 vs. 2018 | sep-19  | oct vs sep | oct-19  |
|-----------------|---------|---------------|---------|------------|---------|
| Offshore        | 1,438.3 | _             | 1,399.4 | _          | 1,351.8 |
| Tabasco         | 193.7   |               | 192.9   |            | 192.5   |
| Veracruz        | 82.8    |               | 83.8    |            | 82.5    |
| Chiapas         | 11.0    |               | 14.7    |            | 15.0    |
| Puebla          | 10.0    |               | 9.1     |            | 8.4     |
| Tamaulipas      | 8.2     |               | 10.9    |            | 11.0    |
| San Luis Potosí | 0.3     |               | 0.3     |            | 0.3     |
| Total           | 1.744.3 | _             | 1.711.1 | _          | 1.661.5 |