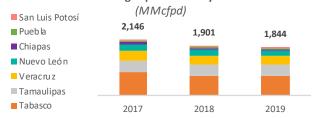

#### Onshore gas production by state

#### Onshore gas production by state December 2019 (MMcfpd)

#### Gas production by state-variation (MMcfpd)

| out production by traction (mmorpa) |         |               |         |            |         |  |  |  |  |  |
|-------------------------------------|---------|---------------|---------|------------|---------|--|--|--|--|--|
| Estado                              | dec-18  | 2019 vs. 2018 | nov-19  | dec vs nov | dec-19  |  |  |  |  |  |
| Associated gas                      | 3,842.4 | _             | 3,936.7 | _          | 3,959.5 |  |  |  |  |  |
| Offshore                            | 2,895.5 | _             | 2,944.7 | _          | 2,960.4 |  |  |  |  |  |
| Tabasco                             | 692.5   | _             | 732.8   | -          | 728.6   |  |  |  |  |  |
| Veracruz                            | 158.1   | -             | 145.1   | _          | 145.1   |  |  |  |  |  |
| Chiapas                             | 48.9    | _             | 70.2    | _          | 81.3    |  |  |  |  |  |
| Puebla                              | 32.3    | -             | 28.4    | _          | 28.6    |  |  |  |  |  |
| Tamaulipas                          | 15.1    | _             | 15.5    | _          | 15.5    |  |  |  |  |  |
| San Luis Potosí                     | 0.0     | -             | 0.0     | -          | 0.0     |  |  |  |  |  |
| Non-associated gas                  | 1,015.1 | _             | 1,058.7 | ~          | 1,045.5 |  |  |  |  |  |
| Tamaulipas                          | 410.7   | _             | 455.7   | ~          | 446.3   |  |  |  |  |  |
| Veracruz                            | 173.1   | ~             | 167.7   | -          | 163.9   |  |  |  |  |  |
| Nuevo León                          | 212.7   | ~             | 197.3   | ~          | 193.5   |  |  |  |  |  |
| Tabasco                             | 55.2    | _             | 80.6    | _          | 84.2    |  |  |  |  |  |
| Coahuila                            | 14.6    | ~             | 10.7    | _          | 12.8    |  |  |  |  |  |
| Chiapas                             | 13.7    | _             | 14.1    | ~          | 14.1    |  |  |  |  |  |
| Offshore                            | 135.1   | ~             | 132.6   | -          | 130.7   |  |  |  |  |  |
| Total                               | 4,857.5 | _             | 4,995.4 | _          | 5,005.1 |  |  |  |  |  |