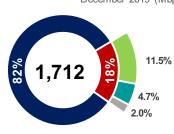

#### National oil production by state December 2019 (Mbpd)

- Offshore
- Onshore
- Tabasco
- Veracruz
- Others

Note: The category "Others" includes the states of Chiapas with 0.8%, Puebla with 0.5%, Tamaulipas with 0.7% and San Luis Potosí with 0.01% of national production.