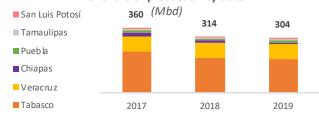

#### Onshore oil production by state

#### Onshore oil production by state December 2019 (Mbpd)