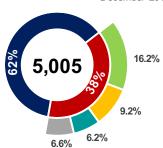

## National gas production by state December 2019 (MMcfpd)

- Offshore
- On shore
- Tabasco
- Tamaulipas
- Veracruz
- Others

Note: The category "Others" includes the states of Nuevo León with 3.9%, Chiapas with 1.9%, Puebla with 0.6% and Coahuila with 0.3% of national production.